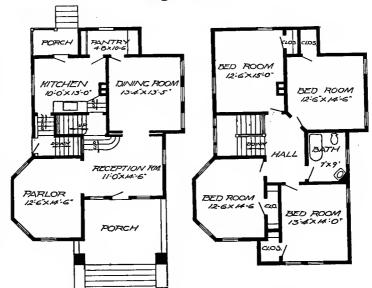

Design No. 2003

First Floor Plan

Second Floor Plan

#### Size: Width, 19 feet 10 inches; length, 38 feet, exclusive of porches

Blue prints consist of basement plan; first and second floor plans; front, two side elevations; wall sections and all necessary interior details. Specifications consist of about twenty pages of typewritten matter.

Full and complete working plans and specifications of this house will be furnished for \$5.00. Cost of this house is from about \$2,550,00 to about \$2,800.00, according to the locality in which it is built.

#### PRICE

of Blue Prints, together with a complete set of typewritten specifications is

ONLY

\$5.00

We mail Plans and Specifications the same day order is received.

tions is

Design No. 2034

First Floor Plan